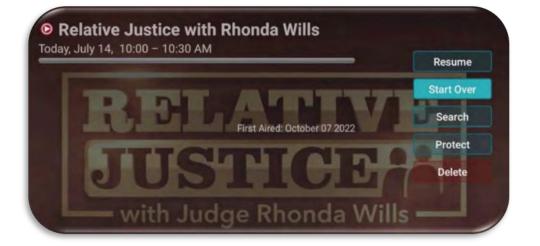

#### Current Recordings: Resume - Start Over - Delete - Protect - Search

From your list of current recordings, if you have started watching a program you have the options to Resume or Start Over, highlight your choice and press the OK button of your remote to watch the program. The Search feature will display upcoming air dates of the live programs (on TV) and your scheduled future Recordings for that program or series.

To protect a recorded program from being accidentally deleted choose the Protect option and press OK on your remote. If the recording is protected, highlight and press OK to Unprotect the program from being deleted. You can delete a recorded program by highlighting the Delete option. If you choose to Delete a program, you will receive a prompt asking you to Delete Recording, highlight Delete and press OK.

This popular feature lets you go back to the beginning of any currently-airing or in-progress recorded program that has the Restart option. Programs that have the Restart option display a Green Restart icon in the program description. From an in-progress program on your TV screen, press the right arrow on your Roku remote to open a Video Options window, highlight Restart this program and press OK on your remote. This will restart the program from the beginning.