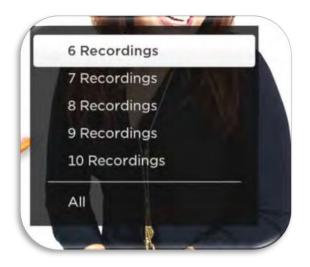

Scroll through the list and highlight a series that you want to manage and press OK on your remote to open a Series Rules Options screen.

| (eep at Most    | 5 Recordings |  |  |
|-----------------|--------------|--|--|
| how Type        | All          |  |  |
| itart Recording | On Time      |  |  |
| top Recording   | On Time      |  |  |
| 11              |              |  |  |
| 11              | 1            |  |  |

Use your remote to highlight and select Keep at Most, which lets you choose a maximum number of episodes that you want to keep of this series, or you can choose to keep All of them. Show Type allows you to keep All Episodes, or you can keep Only New Episodes.