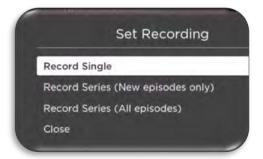

#### Making a Recording

When you select Record, a Set Recording screen will display giving you options for Recording. Record Single (This program only). Record Series (New episodes only), Record Series (All episodes). Check out the Series Rules section of the guide to learn how to manage your Series programs. Highlight your selection and press OK.