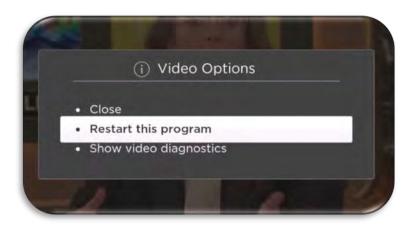

This popular feature lets you go back to the beginning of any currently-airing or in-progress recorded program that has the Restart option. Programs that have the Restart option display a Green Restart icon in the program description. From an in-progress program on your TV screen, press the right arrow on your Roku remote to open a Video Options window, highlight Restart this program and press OK on your remote. This will restart the program from the beginning.