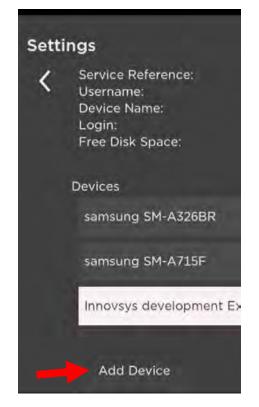

#### **Adding New Devices to Your Service**

Before you add a new device to this service, go to Settings in your Tab Bar from an activated device, and press the Down arrow of the remote to highlight Manage Account, and then press OK on your remote. Press the Down arrow until you highlight Add Device, then press Ok to generate a Login and Passphrase for the new device. Follow the directions at the beginning of this guide for adding this service to your new Roku device and use the displayed Add Device Login and Passphrase when you are prompted to activate the service.

| Settir | igs                         |     |
|--------|-----------------------------|-----|
|        | Show Only Favorite Channels | Off |
|        | Manage Favorite Channels    | >   |
|        | Manage Account              | >   |