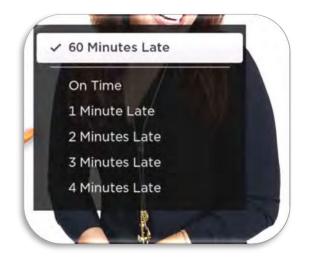

Start Recording or Stop Recording options allow you to manage in minutes the start or end times for the series recordings, earlier or later than their originally scheduled times. This feature is particularly useful for sports events that can run past their scheduled end times.