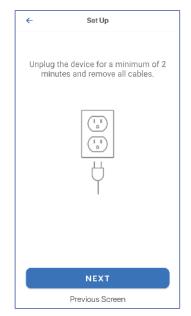

## In-app Wiring Guide

It's time to setup your new system. Locate your existing internet service device. This is typically known as a modem or ONT. It may look like one of these.

Unplug the device and remove all cables.
Wait 2 minutes.