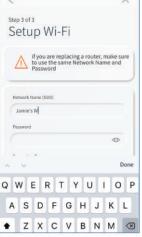

Enter your personal information. The password you enter here will be used to access the app.

### Note:

Please wait at least 10 minutes after your **BLAST System has** been 'turned up' before attempting step 4.

Otherwise select "Not Sure?" at the bottom of the screen and skip to steps 4a-4e on the next page to get things connected.