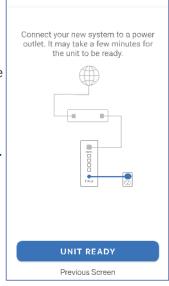

Now, connect your new system to a power outlet. It may take several minutes for the unit to be ready. It will show a solid blue light. Once the device is connected, tap "Unit Ready."

Go back to step 5 on the previous page.