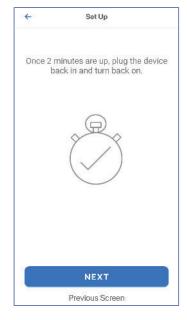

4c After 2 minutes, plug the device back in and turn it on.

COMMUNICATIONS

Connect the ethernet cable from the ethernet/
LAN port on your existing internet service device to the port labled WAN on your new system.