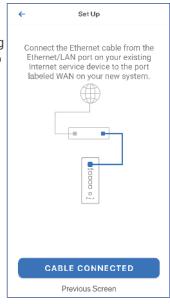

4c After 2 minutes, plug the device back in and turn it on.

COMMUNICATIONS

Connect the ethernet cable from the ethernet/
LAN port on your existing internet service device to the port labled WAN on your new system.