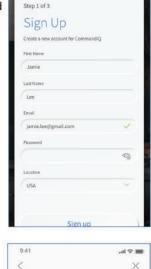

Enter your personal information. The password you enter here will be used to access the app.