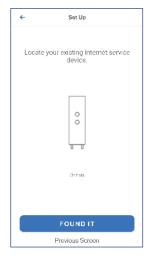

## In-app Wiring Guide

It's time to setup your new system. Locate your existing internet service device. This is typically known as a modem or ONT. It may look like one of these.

Unplug the device and remove all cables.
Wait 2 minutes.