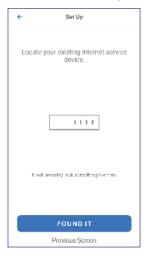

## In-app Wiring Guide

It's time to setup your new system. Locate your existing internet service device. This is typically known as a modem or ONT. It may look like one of these.

Unplug the device and remove all cables.
Wait 2 minutes.

4c After 2 minutes, plug the device back in and turn it on.

COMMUNICATIONS

Connect the ethernet cable from the ethernet/
LAN port on your existing internet service device to the port labled WAN on your new system.