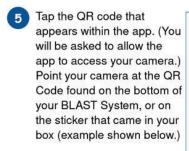

MILLION DE LE COMPANIE DE LA COMPANI

ALL DE LOCALIDADE 

Select OK. After you select Submit", you may be asked to enter your account number.